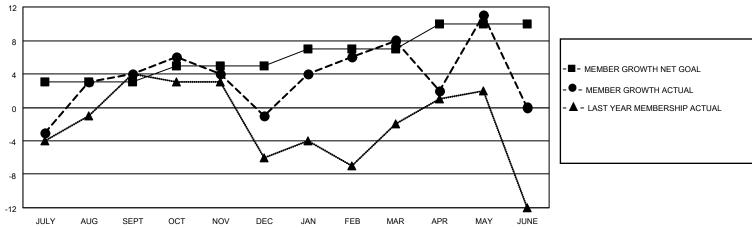

## Clubs Members **RESULTS FOR 2022-2023 RESULTS FOR 2022-2023** NEW CLUB GOAL NEW CLUBS DROPPED CLUBS MEMBER GROWTH NET MEMBER GROWTH DROPPED QUARTER QUARTER MEMBERS ACTUAL **GOAL ACTUAL** (including transfers) 0 0 1 27 JULY/AUG/SEPT JULY/AUG/SEPT 3 38 0 2 21 23 OCT/NOV/DEC OCT/NOV/DEC 0 0 0 2 JAN/FEB/MAR JAN/FEB/MAR 17 8 3 13 16 APR/MAY/JUNE APR/MAY/JUNE